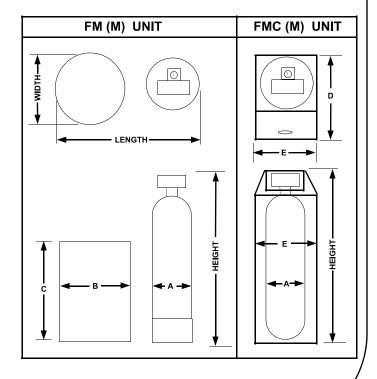

#### **Dimensions:**

|            | HEIGHT | WIDTH | LENGTH | Α   | В   | С   | D   | Е   |
|------------|--------|-------|--------|-----|-----|-----|-----|-----|
|            |        |       |        |     |     |     |     | _   |
| 20 FM (M)  | 48"    | 18"   | 38"    | 8"  | 18" | 33" |     | l   |
| 30 FM (M)  | 56"    | 18"   | 39"    | 9"  | 18" | 33" |     | _   |
| 45 FM (M)  | 62"    | 18"   | 40"    | 10" | 18" | 33" | -   |     |
| 60 FM (M)  | 60"    | 18"   | 42"    | 12" | 18" | 40" | -   | _   |
| 20 FMC (M) | 44"    | 15"   | 26"    | 8"  |     |     | 26" | 15" |
| 30 FMC (M) | 44"    | 15"   | 26"    | 10" |     |     | 26" | 15" |