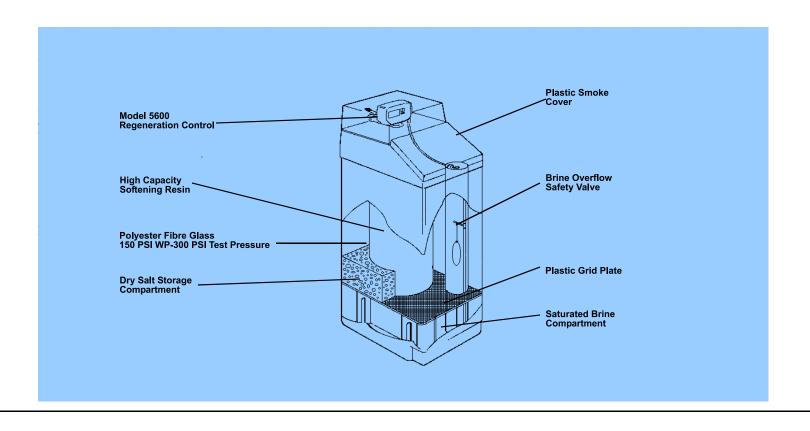

#### NON-CORRODING TANKS

Constructed in one piece with no seams or joints, these durable fiberglass tanks are impervious to cracking under stress, corrosion, and electrolysis.

#### **SOFTENING MEDIA**

A high capacity resin with a consistent bead size and low fines content is used to assure peak performance and longevity.

#### THE BRINE SYSTEM

The brine tank is constructed of polyethylene and holds enough salt for ten or more regenerations between refills. It can be placed up to 15 feet away from the softener and still function at full capacity.

A time brine refill control is backed up by a brine safety float shut-off valve to minimize the chance of overflow. The brine valve shut off measures the correct amount of brine automatically.

#### THE BRINE SYSTEM

The brine tank is constructed of molded, high impact plastic for durability and long life. The brine tank contains the fiberglass mineral tank, and the salt grid for dry salt storage. Provides clean brine solution.

A time brine refill control is backed up by a brine safety float shut-off valve to minimize the chance of overflow. The brine valve shut off measures the correct amount of brine automatically.

Model 5600 Meter Control Valve