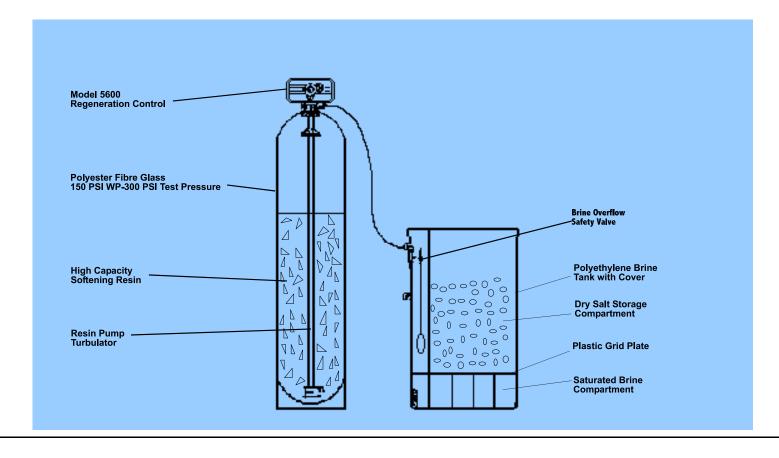

#### NON-CORRODING TANKS

Constructed in one piece with no seams or joints, these durable fiberglass tanks are impervious to cracking under stress, corrosion, and electrolysis.

#### **SOFTENING MEDIA**

A high capacity resin with a consistent bead size and low fines content is used to assure peak performance and longevity.

#### THE BRINE SYSTEM

The brine tank is constructed of polyethylene and holds enough salt for ten or more regenerations between refills. It can be placed up to 15 feet away from the softener and still function at full capacity.

A time brine refill control is backed up by a brine safety float shut-off valve to minimize the chance of overflow. The brine valve shut off measures the correct amount of brine automatically.