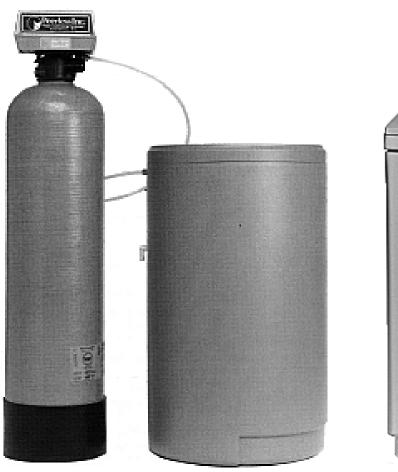

#### NON-CORRODING TANKS

Constructed in one piece with no seams or joints, these durable fiberglass tanks are impervious to cracking under stress, corrosion, and electrolysis.

#### THE BRINE SYSTEM

The brine tank is constructed of polyethylene and holds enough salt for ten or more regenerations between refills. It can be placed up to 15 feet away from the softener and still function at full capacity.

#### AUTOMATIC RESET WATER METER

The FM metered demand regeneration controls eliminate unnecessary regeneration cycles. When the preset gallonage has been used, the timer starts regeneration at a pre-set time and automatically resets, making it possible to save greatly on salt requirements and conserve water as well.