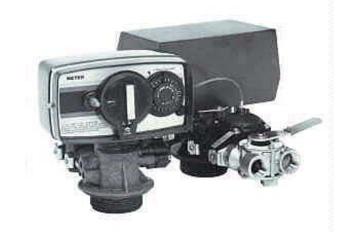

A time brine refill control is backed up by a brine safety float shut-off valve to minimize the chance of overflow. The brine valve shut off measures the correct amount of brine automatically.

Model 5600 Meter Control Valve