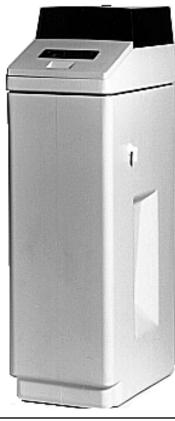

#### SAME FEATURES AS PEERLESS FM UNIT

The FMC unit has all the same features as the Peerless FM unit, except in a self contained cabinet for smaller space requirements.

#### THE BRINE SYSTEM

The brine tank is constructed of molded, high impact plastic for durability and long life. The brine tank contains the fiberglass mineral tank, and the salt grid for dry salt storage. Provides clean brine solution.